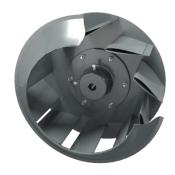

#### **Airfoil and Backward Inclined**

#### Airfoil (CA) Wheel

- Highest efficiency of centrifugal impeller designs
- 10 airfoil blades
- Primarily used in general HVAC systems
- Industrial use in clean air applications