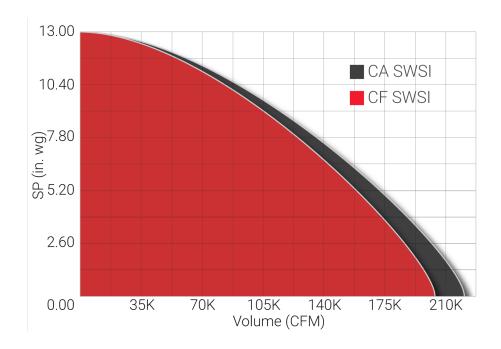

#### **Airflow Performance Ranges**

#### Airfoil (CA) Wheel

- Highest efficiency of centrifugal impeller designs
- 10 airfoil blades
- Primarily used in general HVAC systems
- Industrial use in clean air applications

#### Backward Inclined (CF) Wheel

- Very good efficiency
- 10 single thickness blades
- Used in general HVAC and industrial process applications
- Industrial applications where airfoil blade is not acceptable due to a corrosive, humid or abrasive airstreams