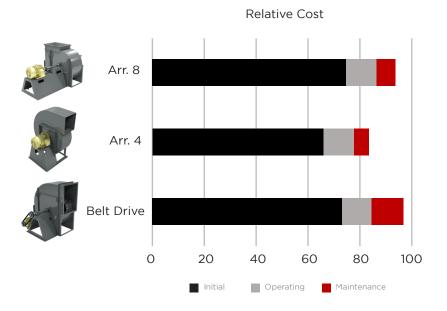

#### **Total Cost of Ownership**

Maintenance looks at three key factors

- Equipment inspection
- Bearing lubrication
- · Belt tension and wear

For direct drive (Arrangement 4 & 8) about 7% of the total cost of ownership is related to maintenance. For belt drive, this increases to nearly 13%.