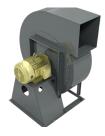

**Direct Drive Industrial Blowers** 

Direct drive blowers provide reliability and reduced maintenance

Arrangement 4

# Configuration Options:

- Class 1, 2, & 3
- Up to size 730
- 7 Discharge positions
- Airfoil (CA) or backward inclined (CF) wheels
- Units available up to 200 HP