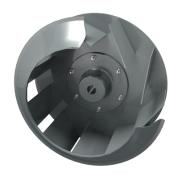

#### **Airfoil and Backward Inclined**

#### Backward Inclined (CF) Wheel

- Very good efficiency
- 10 single thickness blades
- Used in general HVAC and industrial process applications
- Industrial applications where airfoil blade is not acceptable due to a corrosive, humid or abrasive airstreams