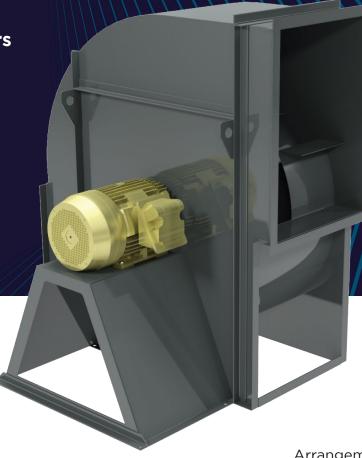

**Direct Drive Industrial Blowers** 

Direct drive blowers provide reliability and reduced maintenance

Arrangement 4

# Configuration Options:

- Class 1, 2, & 3
- Up to size 730
- 7 Discharge positions
- Airfoil (CA) or backward inclined (CF) wheels
- Units available up to 200 HP