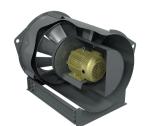

#### **Airfoil and Backward Inclined**

#### Airfoil (CA) Wheel

- Highest efficiency of centrifugal impeller designs
- 10 airfoil blades
- Primarily used in general HVAC systems
- Industrial use in clean air applications

#### Backward Inclined (CF) Wheel

- Very good efficiency
- 10 single thickness blades
- Used in general HVAC and industrial process applications
- Industrial applications where airfoil blade is not acceptable due to a corrosive, humid or abrasive airstreams