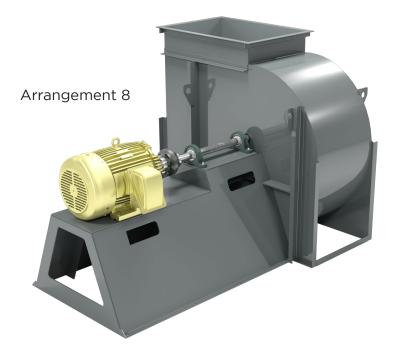

# Configuration Options:

- Class 1, 2, & 3
- Up to size 730
- 7 Discharge positions
- Airfoil (CA) or backward inclined (CF) wheels
- Units available up to 200 HP

#### **Total Cost of Ownership**

Maintenance looks at three key factors

- Equipment inspection
- Bearing lubrication
- · Belt tension and wear

For direct drive (Arrangement 4 & 8) about 7% of the total cost of ownership is related to maintenance. For belt drive, this increases to nearly 13%.