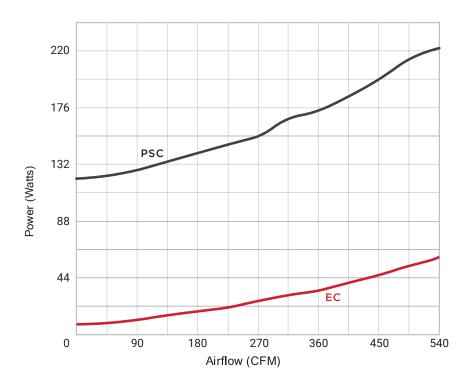

## **Performance Data:**

## **Standard Features:**

- EC motors by themselves are more efficient than PSC motors. When paired with Vari-Flow controls, they provide demand-based control offering the maximum energy savings.
- The Vari-Flow controls offering include temperature, humidity, CO2, VOC, 2-speed and pressure control.