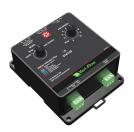

## **Performance Data:**



## **Standard Features:**

- EC motors by themselves are more efficient than PSC motors. When paired with Vari-Flow controls, they provide demand-based control offering the maximum energy savings.
- The Vari-Flow controls offering include temperature, humidity, CO2, VOC, 2-speed and pressure control.







### VariFlow EC motor and control options:

Gemini Vari-Flow blends ultra-efficient EC motors and application-specific controllers to create energy savings for demand-based ventilation systems.

**GCVF** 100 - 180\*

**GCVF** 300 - 700

**GCVF** 900



\*Vari-Flow Controls not available with GCVF 100





#### **Controls**

The same superior airflow and sound performance in an even more energy efficient package!



2 Speed Controller



Air Balance Kit



Universal Controller Temp/RH/VOC/CO<sub>2</sub>



Remote Speed Controller



Pressure Controller

# Typical controls applications for Gemini are:

- · Two-speed control based on motion or occupancy sensing
- Two-speed control based on time schedule
- Humidity/Temperature control
- Manual remote speed control