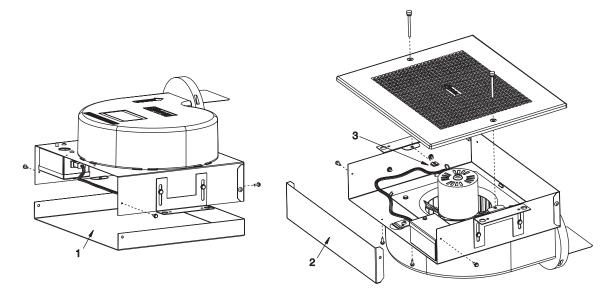

## Gemini 100 Inline to Ceiling Conversion

The Gemini 100 series can be field converted from inline to ceiling by following these steps:

- a. Remove and discard the Inline Cover Panel #1, see illustration.
- b. Install the Inlet Box End Plate #2 with the same sheet metal screws.
- c. Install grill screw clips #3, as shown, 2 typical.

Note: Conversion should be done before installing fan in ductwork.

| Quantity | Inline to Ceiling Conversion Kit Parts List |
|----------|---------------------------------------------|
|          | Description                                 |
| 1        | Inlet Box End Plate                         |
| 2        | Grill Screw Clips                           |
| 2        | Grill Screws                                |
| 1        | Grill                                       |