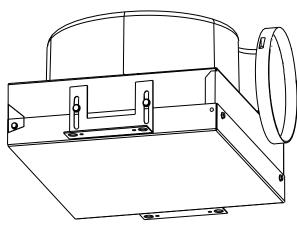

## Gemini

Ceiling and Cabinet Fans

## Inline to Ceiling Conversion Kit





**Before** 

**After** 



## Gemini 100 Inline to Ceiling Conversion

The Gemini 100 series can be field converted from inline to ceiling by following these steps:

- a. Remove and discard the Inline Cover Panel #1, see illustration.
- b. Install the Inlet Box End Plate #2 with the same sheet metal screws.
- c. Install grill screw clips #3, as shown, 2 typical.

Note: Conversion should be done before installing fan in ductwork.

| Quantity | Inline to Ceiling Conversion Kit Parts List |
|----------|---------------------------------------------|
|          | Description                                 |
| 1        | Inlet Box End Plate                         |
| 2        | Grill Screw Clips                           |
| 2        | Grill Screws                                |
| 1