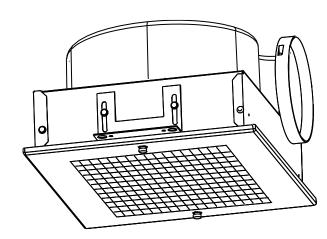

## Gemini

Ceiling and Cabinet Fans

## Inline to Ceiling Conversion Kit





**Before** 

**After** 



## Gemini 100 Inline to Ceiling Conversion

The Gemini 100 series can be field converted from inline to ceiling by following these steps:

- a. Remove and discard the Inline Cover Panel #1, see illustration.
- b. Install the Inlet Box End Plate #2 with the same sheet metal screws.
- c. Install grill screw clips #3, as shown, 2 typical.

Note: Conversion should be done before installing fan in ductwork.

| Quantity | Inline to Ceiling Conversion Kit Parts List |
|----------|---------------------------------------------|
|          | Description                                 |
| 1        | Inlet Box End Plate                         |
| 2        | Grill Screw Clips                           |
| 2        | Grill Screws                                |
| 1