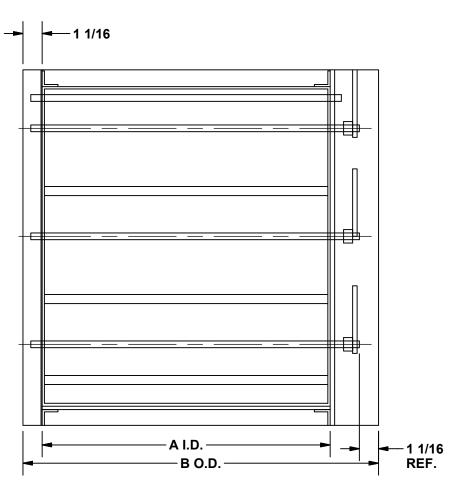

## **DIMENSION DATA**

| Size | А  | В      | С      | D      | R       |
|------|----|--------|--------|--------|---------|
| 12   | 12 | 15 3/4 | 13 5/8 | 15 3/4 | 9 1/8   |
| 15   | 16 | 19 3/4 | 17 5/8 | 19 3/4 | 9 1/8   |
| 18   | 22 | 25 3/4 | 23 5/8 | 25 3/4 | 9 15/16 |
| 24   | 22 | 25 3/4 | 23 5/8 | 25 3/4 | 9 15/16 |