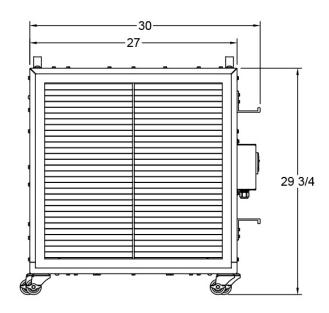

Air filtration exactly where you need it!

Cook's Mobile Air Cleaner can be moved into service at a moment's notice.





- MERV 8 pre-filter (24x24x1")
- 99.97% efficient HEPA filter -(24x24x12")
- Airflow range: 601 2000 CFM
- · Lorenized powder coat finish
- Swivel casters with locking brakes
- 9 foot, 115 volt power cord
- Variable speed control
- Illuminated on/off switch
- Run-time meter
- Tool-less filter changes





#### **Dimensional Data:**





#### **Performance Data:**



### **Optional Features:**

- Spare Pre-filter
- Discharge Duct Collar

# Filter Change Recommendations:

• Pre-filter: 3-4 times/yr

HEPA Filter: 3-4 years \*

## **Applications:**

- School Classrooms
- Common Areas
- Temporary Filtration
- Offices
- Health Clubs / Gyms
- Hospitals / Clinics



<sup>\*</sup> when pre-filter is changed on schedule