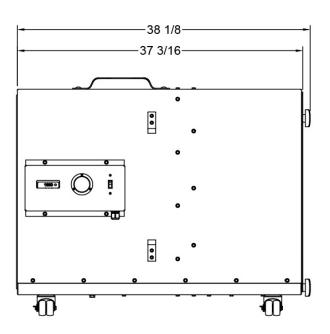

Air filtration exactly where you need it!

Cook's Mobile Air Cleaner can be moved into service at a moment's notice.





- MERV 8 pre-filter (24x24x1")
- 99.97% efficient HEPA filter -(24x24x12")
- Airflow range: 601 2000 CFM
- · Lorenized powder coat finish
- Swivel casters with locking brakes
- 9 foot, 115 volt power cord
- Variable speed control
- Illuminated on/off switch
- Run-time meter
- Tool-less filter changes





#### **Dimensional Data:**





#### **Performance Data:**



### **Optional Features:**

- Spare Pre-filter
- Discharge Duct Collar

# Filter Change Recommendations:

• Pre-filter: 3-4 times/yr

HEPA Filter: 3-4 years \*

## **Applications:**

- School Classrooms
- Common Areas
- Temporary Filtration
- Offices
- Health Clubs / Gyms
- Hospitals / Clinics



<sup>\*</sup> when pre-filter is changed on schedule