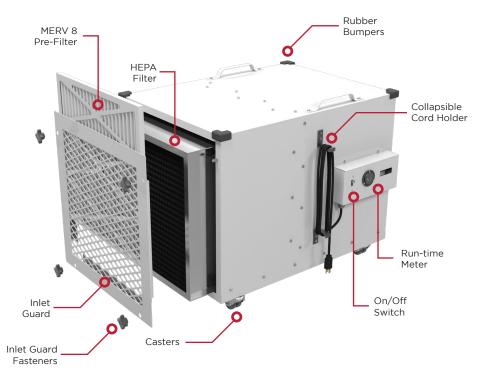

Air filtration exactly where you need it!

Cook's Mobile Air Cleaner can be moved into service at a moment's notice.

- MERV 8 pre-filter (24x24x1")
- 99.97% efficient HEPA filter -(24x24x12")
- Airflow range: 601 2000 CFM
- · Lorenized powder coat finish
- Swivel casters with locking brakes
- 9 foot, 115 volt power cord
- Variable speed control
- Illuminated on/off switch
- Run-time meter
- Tool-less filter changes