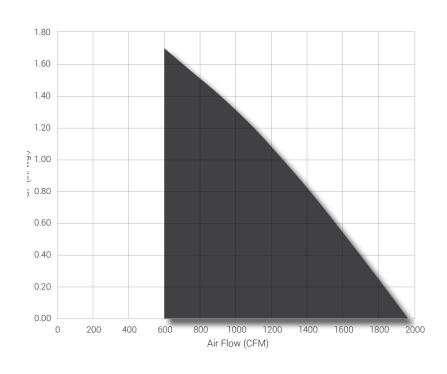

Air filtration exactly where you need it!

Cook's Mobile Air Cleaner can be moved into service at a moment's notice.





- MERV 8 pre-filter (24x24x1")
- 99.97% efficient HEPA filter -(24x24x12")
- Airflow range: 601 2000 CFM
- · Lorenized powder coat finish
- Swivel casters with locking brakes
- 9 foot, 115 volt power cord
- Variable speed control
- Illuminated on/off switch
- Run-time meter
- Tool-less filter changes





#### **Dimensional Data:**





#### **Performance Data:**



### **Optional Features:**

- Spare Pre-filter
- Discharge Duct Collar

# Filter Change Recommendations:

• Pre-filter: 3-4 times/yr

HEPA Filter: 3-4 years \*

## **Applications:**

- School Classrooms
- Common Areas
- Temporary Filtration
- Offices
- Health Clubs / Gyms
- Hospitals / Clinics



<sup>\*</sup> when pre-filter is changed on schedule