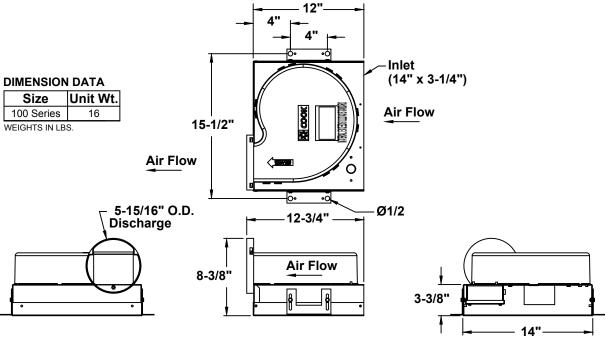

## STANDARD CONSTRUCTION FEATURES:

Forward curved injection molded polypropylene fan wheel - Injection molded flame resistant fan housing with round outlet duct - 22 ga. galvanized steel inlet box - Permanently lubricated electronically commutated variable speed motor with built-in electronic overload protection and disconnect plug -Isolation mounted motor, mounted to one piece galvanized stamped steel integral motor mount/inlet - Field wiring compartment with receptacle - Adjustable prepunched mounting bracket - Shipped in ISTA certified tested packaging.