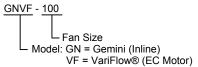

| c(UL)us          | Inline Fans |
|-----------|------------------------------------------------------------------------------------------------------------------------------------------------------------------------------------------------------------------------------|------------------|-------------|
| PROJECT:  | OFM/WATT                                                                                                                                                                                                                     |                  | 100 Series  |
| LOCATION: | ECHRETTON AND STREET OF STREET | <b>Vari-Flow</b> | Vari-Flow®  |



## **CATALOG NUMBER DEFINITION:**



## STANDARD CONSTRUCTION FEATURES:

Forward curved injection molded polypropylene fan wheel - Injection molded flame resistant fan housing with round outlet duct - 22 ga. galvanized steel inlet box - Permanently lubricated electronically commutated variable speed motor with built-in electronic overload protection and disconnect plug -Isolation mounted motor, mounted to one piece galvanized stamped steel integral motor mount/inlet - Field wiring compartment with receptacle - Adjustable prepunched mounting bracket - Shipped in ISTA certified tested packaging.

## **ACCESSORIES**

- FAN SPEED CONTROL (2 Speed)
- ROOF JACK ROOF CAP
- ROUND WALL CAP W/BACKDRAFT DAMPER
- 5. **EAVE ELBOW**
- 6. STEEL GRILLE
- **DELUXE ALUMINUM GRILLE**
- 8 **BRICK VENT**
- **CEILING RADIATION DAMPER**
- 10. GEM